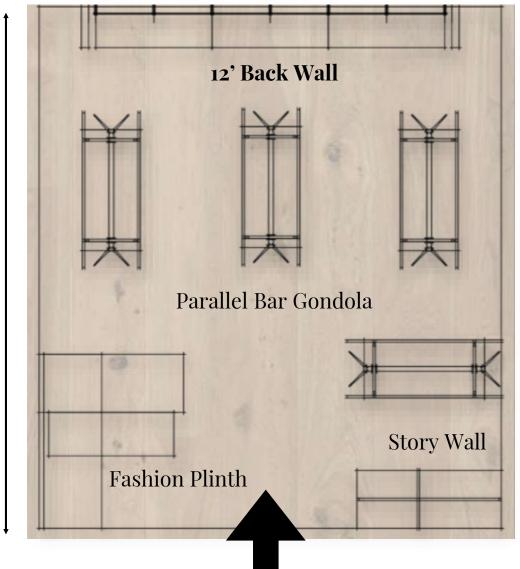

NTY

Real girl imagery

HOW TO: Style a Puffer Jacket

**Polyvores showing** 

different styling

techniques



Imagery translating newer trends

#### **KEY TEAM MEMBERS**





Founder & CEO Nykaa



ADWAITA NAYAR Co-Founder & CEO Nykaa Fashion



#### GOPAL ASTHANA

CBO Nykaa Fashion



SUMANT KASLIWAL

Founder & Lead Twenty Dresses

#### **ONLINE PORTALS** Myntra | Nykaa | Nykaa Fashion | Amazon Twentydresses.com

#### OFFLINE

Nykaa Fashion Stores







#### NYKAA FASHION STORE

Ambience Mall, Vasant Kunj, Delhi













#### THE PARTY

#### COLLECTION



#### NU BOHEME

#### COLLECTION







#### **STORE IDENTITY**

3D's of Store Design Basic Drawings (Layout/Planogram etc.)

# LOOK & FEEL



# LOOK & FEEL







#### 280 - 300 Sq. Ft.

## THE LAYOUT



#### 4800mm

#### 4800mm



### 5400mm



THE LAYOUT OPTION

Floor-plate Area Options









#### 125 - 140 Sq. Ft.







#### 85 - 100 Sq. Ft.



#### RETAIL PARTNER

Address:

ABL Workspaces ,B6, Sector 4 Noida, U.P - 201301



#### Contact us: +919999936705 +918800448959



taranpreet@expansionmasters.com abhishek@expansionmasters.com

www.expansionmasters.com