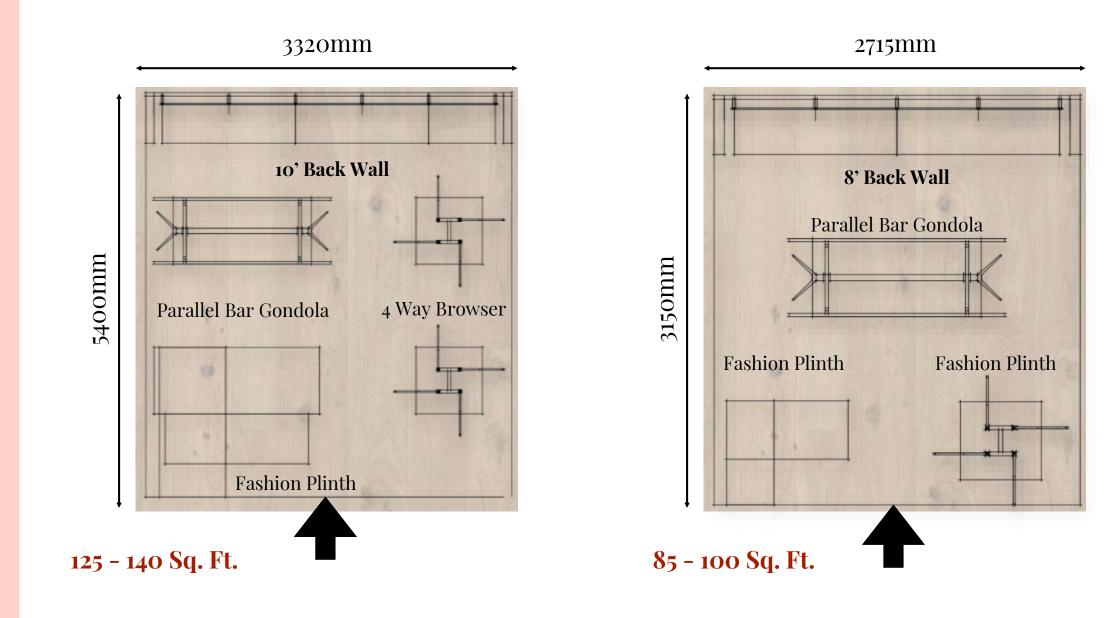

### 5400mm

THE LAYOUT OPTION

Floor-plate Area Options

#### 125 - 140 Sq. Ft.

#### 85 - 100 Sq. Ft.