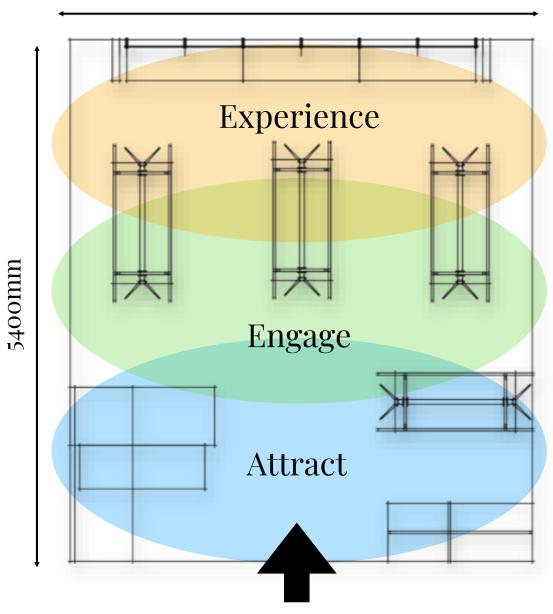

ing imagery or quotes



TWENTY

Real girl imagery

HOW TO: Style a Puffer Jacket

**Polyvores showing** 

different styling

techniques



Imagery translating newer trends

#### **KEY TEAM MEMBERS**





Founder & CEO Nykaa



ADWAITA NAYAR Co-Founder & CEO Nykaa Fashion



#### GOPAL ASTHANA

CBO Nykaa Fashion



SUMANT KASLIWAL

Founder & Lead Twenty Dresses

#### **ONLINE PORTALS** Myntra | Nykaa | Nykaa Fashion | Amazon Twentydresses.com

#### OFFLINE

Nykaa Fashion Stores







#### NYKAA FASHION STORE

Ambience Mall, Vasant Kunj, Delhi













#### THE PARTY

#### COLLECTION



#### NU BOHEME

#### COLLECTION







#### **STORE IDENTITY**

3D's of Store Design Basic Drawings (Layout/Planogram etc.)

# LOOK & FEEL



# LOOK & FEEL







#### 280 - 300 Sq. Ft.

## THE LAYOUT



#### 4800mm

#### 4800mm



### 5400mm



THE LAYOUT OPTION

Floor-plate Area Options









#### 125 - 140 Sq. Ft.







#### 85 - 100 Sq. Ft.



#### RETAIL PARTNER

Address:

ABL Workspaces ,B6, Sector 4 Noida, U.P - 201301



#### Contact us: +919999936705 +918800448959



taranpreet@expansionmasters.com abhishek@expansionmasters.com

www.expansionmasters.com