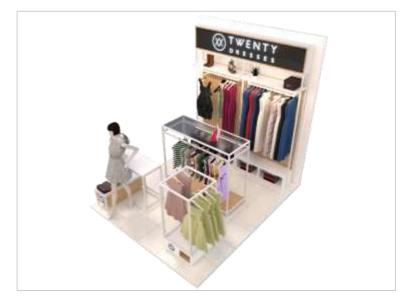

## THE LAYOUT

#### 4800mm

### 5400mm

THE LAYOUT OPTION

Floor-plate Area Options