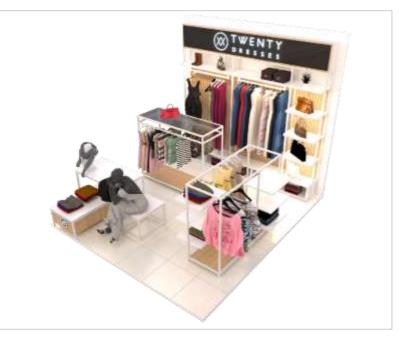

#### **STORE IDENTITY**

3D's of Store Design Basic Drawings (Layout/Planogram etc.)

## THE LAYOUT

#### 125 - 140 Sq. Ft.

#### 85 - 100 Sq. Ft.