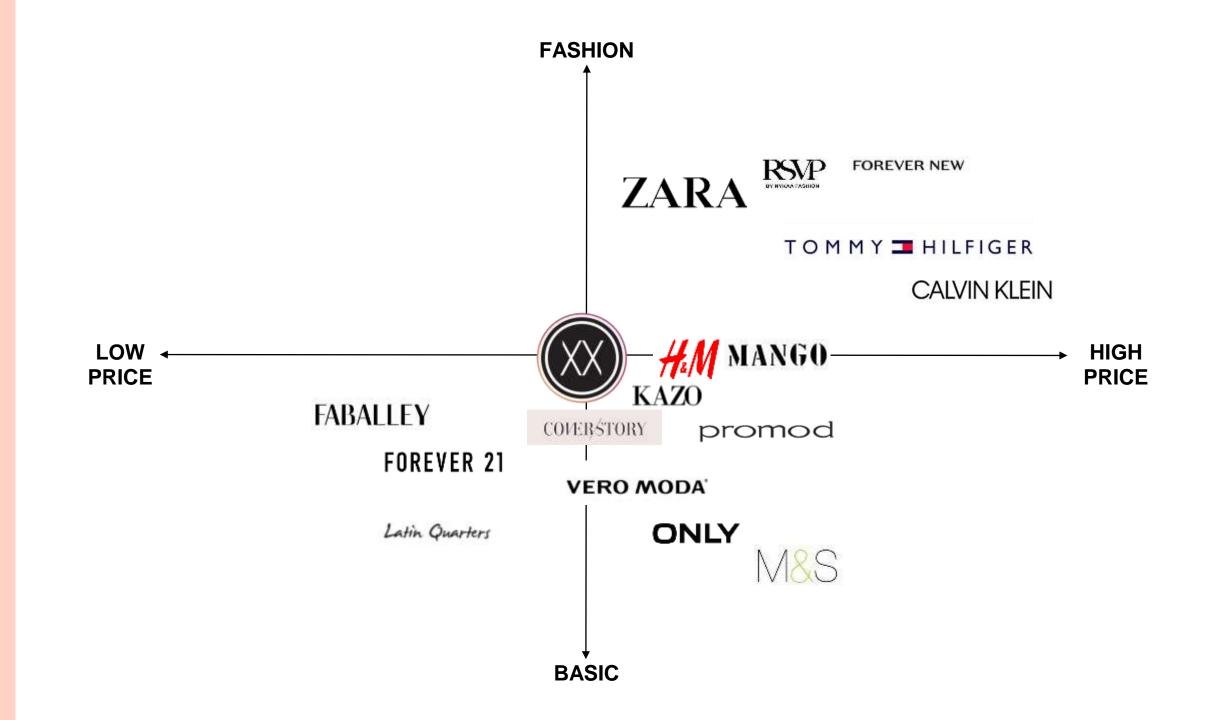

#### **COMPETITIVE ENVIRONMENT**

Young fashion womenswear brands – both Indian and international, offering styles with similar designs & price points like H&M, Kazo, Faballey,Mango ,Vero Moda, Only, Cover Story & Zink London.

**BRAND POSITIONING** 