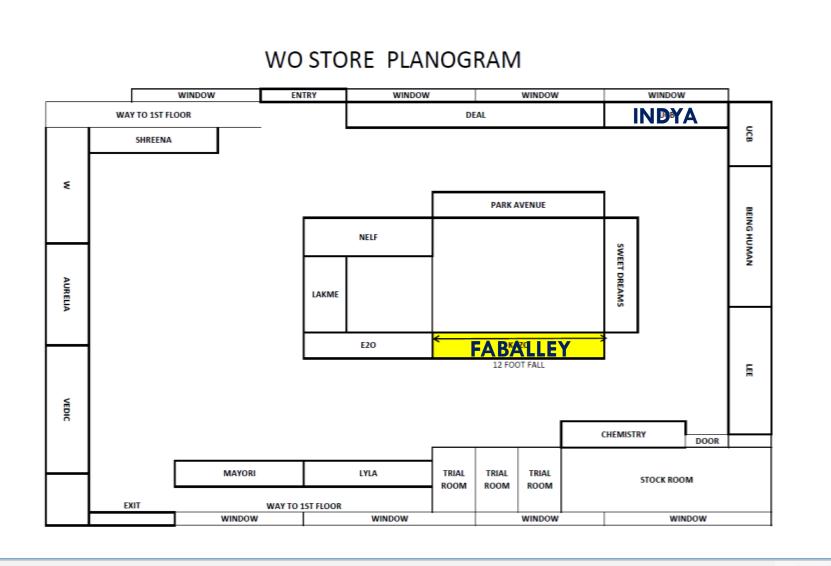

# MBO BUSINESS DEVELOPMENT FEEDBACK REPORT SHREE BALAJI AGORA MALL AHMEDABAD

### **OVERVIEW**







#### **INSDIE STORE VIEW**







#### **INSDIE STORE VIEW**







## **INSDIE STORE VIEW**







#### **INSIDE STORE VIEW**





#### FLOOR LAYOUT - WOMEN WESTERN WEAR





#### **COMPETITORS PERFORMANCE**

| Brand          | Avg Sales (in Lacs ) |
|----------------|----------------------|
| UCB            |                      |
| VEDIC          | CO                   |
| PEPE           | CR V                 |
| CRIMSOUNE CLUB | SESE.                |
| Park Avenue    |                      |
| W              |                      |
| Auralia        |                      |



#### **AGORA Understanding with HSEPL**

Commercial –
Margin flat)
Security Deposit –
Fixtures –
Manpower –

- TYPE OF TG
- -Upper Middle Class & Upper Class
- Age Group- 25 to 55 yrs
- EXPECTED MONTHLY SALE –
- Website :- www.sbam.in

Monthly Footfall :- 4 Lac's approx

- WE SHOULD GO WITH OPTION AS IT WILL BE OPERATIONAL MALL.
- AIRPORT ALSO NEARBY SO TOURIST TRAVEL FROM ACROS